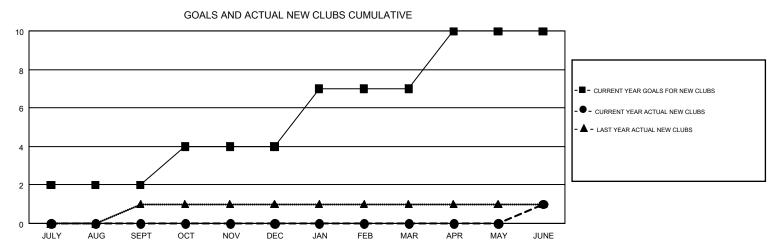

## GMT MONTHLY MEMBERSHIP PROGRESS REPORT

Results as of: 6/30/2019

Multiple District 7

**LOCATION: ARKANSAS** 

| GMT: OPEN     |               |             |               |                                |                           |                         | GMT CA 1                                           |  |
|---------------|---------------|-------------|---------------|--------------------------------|---------------------------|-------------------------|----------------------------------------------------|--|
|               | Club          | os          |               | Members  RESULTS FOR 2018-2019 |                           |                         |                                                    |  |
|               | RESULTS FOI   | R 2018-2019 |               |                                |                           |                         |                                                    |  |
| QUARTER       | NEW CLUB GOAL | NEW CLUBS   | DROPPED CLUBS | QUARTER                        | MEMBER GROWTH NET<br>GOAL | MEMBER GROWTH<br>ACTUAL | DROPPED<br>MEMBERS ACTUAL<br>(including transfers) |  |
| JULY/AUG/SEPT | 2             | 0           | 1             | JULY/AUG/SEPT                  | 44                        | 70                      | 95                                                 |  |
| OCT/NOV/DEC   | 2             | 0           | 1             | OCT/NOV/DEC                    | 56                        | 61                      | 144                                                |  |
| JAN/FEB/MAR   | 3             | 0           | 2             | JAN/FEB/MAR                    | 84                        | 85                      | 89                                                 |  |
| APR/MAY/JUNE  | 3             | 1           | 1             | APR/MAY/JUNE                   | 88                        | 146                     | 155                                                |  |