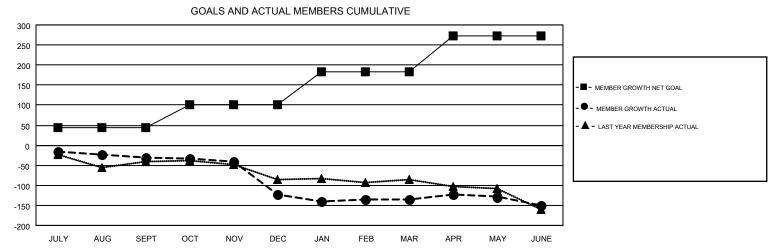

## GMT MONTHLY MEMBERSHIP PROGRESS REPORT

Results as of: 6/30/2019

Multiple District 7

**LOCATION: ARKANSAS** 

| GMT: OPEN     |               |             |               |                                |                           |                         | GMT CA 1                                           |  |
|---------------|---------------|-------------|---------------|--------------------------------|---------------------------|-------------------------|----------------------------------------------------|--|
|               | Club          | os          |               | Members  RESULTS FOR 2018-2019 |                           |                         |                                                    |  |
|               | RESULTS FOI   | R 2018-2019 |               |                                |                           |                         |                                                    |  |
| QUARTER       | NEW CLUB GOAL | NEW CLUBS   | DROPPED CLUBS | QUARTER                        | MEMBER GROWTH NET<br>GOAL | MEMBER GROWTH<br>ACTUAL | DROPPED<br>MEMBERS ACTUAL<br>(including transfers) |  |
| JULY/AUG/SEPT | 2             | 0           | 1             | JULY/AUG/SEPT                  | 44                        | 70                      | 95                                                 |  |
| OCT/NOV/DEC   | 2             | 0           | 1             | OCT/NOV/DEC                    | 56                        | 61                      | 144                                                |  |
| JAN/FEB/MAR   | 3             | 0           | 2             | JAN/FEB/MAR                    | 84                        | 85                      | 89                                                 |  |
| APR/MAY/JUNE  | 3             | 1           | 1             | APR/MAY/JUNE                   | 88                        | 146                     | 155                                                |  |